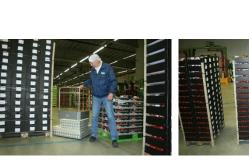

## The safe lift aid for all lifting above 1.80m

Safe aid for lifting crates to and from pallets higher than 1.80m. with a Maximum palletheight of 2.40m.

Lightening of physical burdens.

Accommodate with dualcoated railing for supporting the hips.

Is made of Aluminium/steel.

Antislip floor of aluminium deep ribbed plate.

Easy to move thanks to the robust, smooth-running and ball-bearing swivel castors.

The Step-up becomes fixed to the ground as soon as you step on it.

Equipped with 4 non-marking and quiet swivel castors with high-quality ball bearings Ø100 mm.

Fullfils the EN-norm: NEN-EN 14183:2004 NEN-EN 1005-1:5

- \* Lightening of physical burdens.
- \* Antislip floor of aluminium deep ribbed plate.
- \* The Step-up becomes fixed to the ground as soon as you step on it.