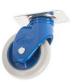

Equipped with 4 non-marking and quiet swivel castors with high-quality ball bearings Ø100 mm.

Fullfils the EN-norm: NEN-EN 14183:2004 NEN-EN 1005-1:5

- \* Lightening of physical burdens.
- \* Antislip floor of aluminium deep ribbed plate.
- \* The Step-up becomes fixed to the ground as soon as you step on it.

11405 Swivel castor

| Cap.<br>(kg) | Dim. total<br>LxWxH (mm) | Dim.1e step<br>LxWxH (mm) | Dim 2e step<br>LxWxH (mm) | Dim.railing<br>LxBxH (mm) | Castor<br>Ø(mm) | Weight<br>(kg) | Article                           | Article.nr |
|--------------|--------------------------|---------------------------|---------------------------|---------------------------|-----------------|----------------|-----------------------------------|------------|
| 220          | 728x650x1178             | 324x650x195               | 393x650x195               | 550x550x1170              | 100             | 49             | M-STAPMAATJE                      | 18783      |
|              |                          |                           |                           |                           | 100             | 0,5            | PR-ZW-4"/swivel castor<br>H=145mm | 11405      |