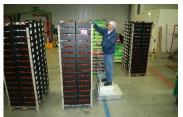

## The safe lift aid for all lifting above 1.80m

Safe aid for lifting crates to and from pallets higher than 1.80m. with a Maximum palletheight of 2.40m.

Lightening of physical burdens.

Accommodate with dualcoated railing for supporting the hips.

Is made of Aluminium/steel.

Antislip floor of aluminium deep ribbed plate.

Easy to move thanks to the robust, smooth-running and ball-bearing swivel castors.

The Step-up becomes fixed to the ground as soon as you step on it.

Equipped with 4 non-marking and quiet swivel castors with high-quality ball bearings Ø100 mm.

Fullfils the EN-norm: NEN-EN 14183:2004 NEN-EN 1005-1:5

- \* Lightening of physical burdens.
- \* Antislip floor of aluminium deep ribbed plate.
- \* The Step-up becomes fixed to the ground as soon as you step on it.