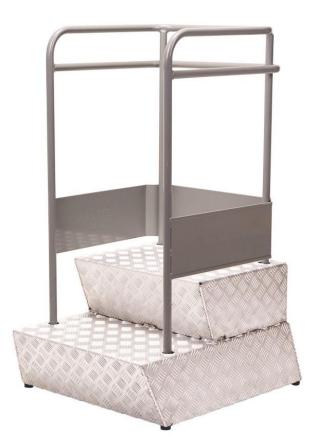

## STEPPLATFORM "STAPMAATJE"

## The safe lift aid for all lifting above 1.80m

Safe aid for lifting crates to and from pallets higher than 1.80m. with a Maximum palletheight of 2.40m.

Lightening of physical burdens.

Accommodate with dualcoated railing for supporting the hips.

Is made of Aluminium/steel.

Antislip floor of aluminium deep ribbed plate.

Easy to move thanks to the robust, smooth-running and ball-bearing swivel castors.

The Step-up becomes fixed to the ground as soon as you step on it.

Equipped with 4 non-marking and quiet swivel castors with high-quality ball bearings Ø100 mm.

Fullfils the EN-norm: NEN-EN 14183:2004 NEN-EN 1005-1:5

- \* Lightening of physical burdens.
- \* Antislip floor of aluminium deep ribbed plate.
- \* The Step-up becomes fixed to the ground as soon as you step on it.

11405 Swivel castor

| Cap.<br>(kg) | Dim. total<br>LxWxH (mm) | Dim.1e step<br>LxWxH (mm) | Dim 2e step<br>LxWxH (mm) | Dim.railing<br>LxBxH (mm) | Castor<br>Ø(mm) | Weight<br>(kg) | Article                           | Article.nr |
|--------------|--------------------------|---------------------------|---------------------------|---------------------------|-----------------|----------------|-----------------------------------|------------|
| 220          | 728x650x1178             | 324x650x195               | 393x650x195               | 550x550x1170              | 100             | 49             | M-STAPMAATJE                      | 18783      |
|              |                          |                           |                           |                           | 100             | 0,5            | PR-ZW-4"/swivel castor<br>H=145mm | 11405      |