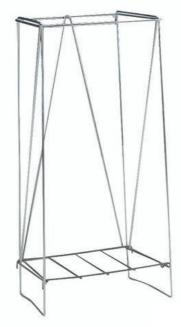

## **Waste bag holder**

- Practical and light waste bag holder.
- · Resistant material.
- · Easy to use.
- · Suitable for Otje trash bags: of 110 liters and 168 liters
- · Material frame: steel wire round 7mm
- · Material bottom: steel wire round 6mm.
- · Finish: zinc plated.
- · Color : Silver
- · Supplied without bags.

10175 Waste bag holder (with bottom)

- \* Practical and light waste bag holder.
- \* Easy to use.
- \* Frame and Bottom of steel wire.
- \* Supplied without bags.

| Suitable for<br>Otje trash bags<br>(L) | Dim. Overall<br>LxWxH<br>(mm) | Material<br>(mm) | Finishing          | Weight<br>(kg)) | Article                        | Article-<br>nr |
|----------------------------------------|-------------------------------|------------------|--------------------|-----------------|--------------------------------|----------------|
| 110/168                                | 440x300x920                   | Steel wire       | Silver zinc plated | 4               | Waste bag holder (with bottom) | 10175          |