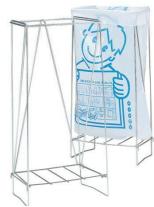

## **Waste bag holder**

- Practical and light waste bag holder.
- · Resistant material.
- · Easy to use.
- · Suitable for Otje trash bags: of 110 liters and 168 liters
- · Material frame: steel wire round 7mm
- · Material bottom: steel wire round 6mm.
- · Finish: zinc plated.
- · Color : Silver
- · Supplied without bags.

10175 Waste bag holder (with bottom)

- \* Practical and light waste bag holder.
- \* Easy to use.
- \* Frame and Bottom of steel wire.
- \* Supplied without bags.

| Suitable for<br>Otje trash bags<br>(L) | Dim. Overall<br>LxWxH<br>(mm) | Material<br>(mm) | Finishing          | Weight<br>(kg)) | Article                        | Article-<br>nr |
|----------------------------------------|-------------------------------|------------------|--------------------|-----------------|--------------------------------|----------------|
| 110/168                                | 440x300x920                   | Steel wire       | Silver zinc plated | 4               | Waste bag holder (with bottom) | 10175          |