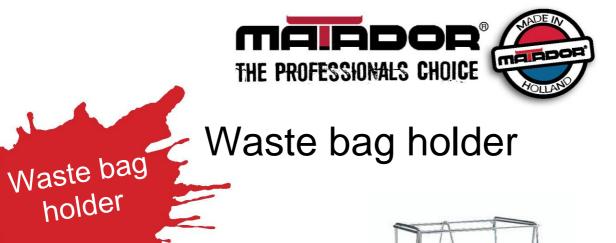

## **Waste bag holder**

- Practical and light waste bag holder.
- · Resistant material.
- · Easy to use.
- · Suitable for Otje trash bags: of 110 liters and 168 liters
- · Material frame: steel wire round 7mm
- · Material bottom: steel wire round 6mm.
- · Finish: zinc plated.
- · Color : Silver
- · Supplied without bags.

10175 Waste bag holder (with bottom)

- \* Practical and light waste bag holder.
- \* Easy to use.
- \* Frame and Bottom of steel wire.
- \* Supplied without bags.

| Suitable for<br>Otje trash bags<br>(L) | Dim. Overall<br>LxWxH<br>(mm) | Material<br>(mm) | Finishing          | Weight<br>(kg)) | Article                        | Article-<br>nr |
|----------------------------------------|-------------------------------|------------------|--------------------|-----------------|--------------------------------|----------------|
| 110/168                                | 440x300x920                   | Steel wire       | Silver zinc plated | 4               | Waste bag holder (with bottom) | 10175          |